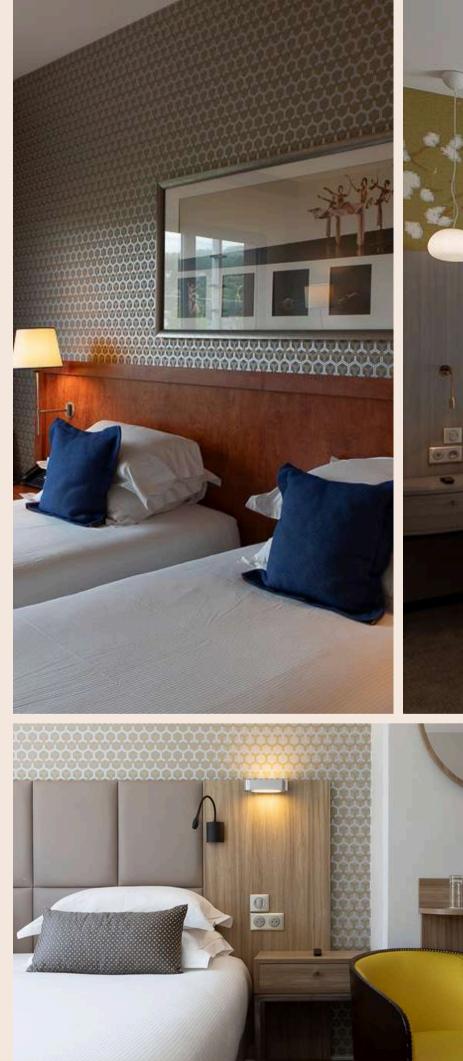

## Our bedrooms

156 bedrooms and 7 suites 75 of them can have twin beds

#### 5 categories

#### <u>Standard</u>

- 26m<sup>2</sup>
- Connected TVequiped with Chromacast
- Bath
- Bathrobe

#### Premium

- 26m<sup>2</sup>
- Connected TV with Chromecast
- Bath
- View on the Rhône or Parc de la Tête d'Or
- Bathrobe and flippers, coffee machine

#### Premium with balcony

- 26m<sup>2</sup>
- Connected TV with Chromecast
- Shower
- View on the Rhône or Parc de la Tête d'Or
- Balcony
- Bathrobe and flippers, coffee machine

#### Junior suite

- 44m<sup>2</sup>
- Connected TV with Chromecast
- Shower and Bath
- View on Parc de la Tête d'Or
- Connecting rooms
- Bathrobe and flippers, coffee machine

#### S<u>uite</u>

- 56m<sup>2</sup>
- Connected TV with Chromecast
- Shower and Bath
- View on the Rhône or Parc de la Tête d'Or
- Composed with a bedroom and a living room
- Bathrobe and flippers, coffee machine