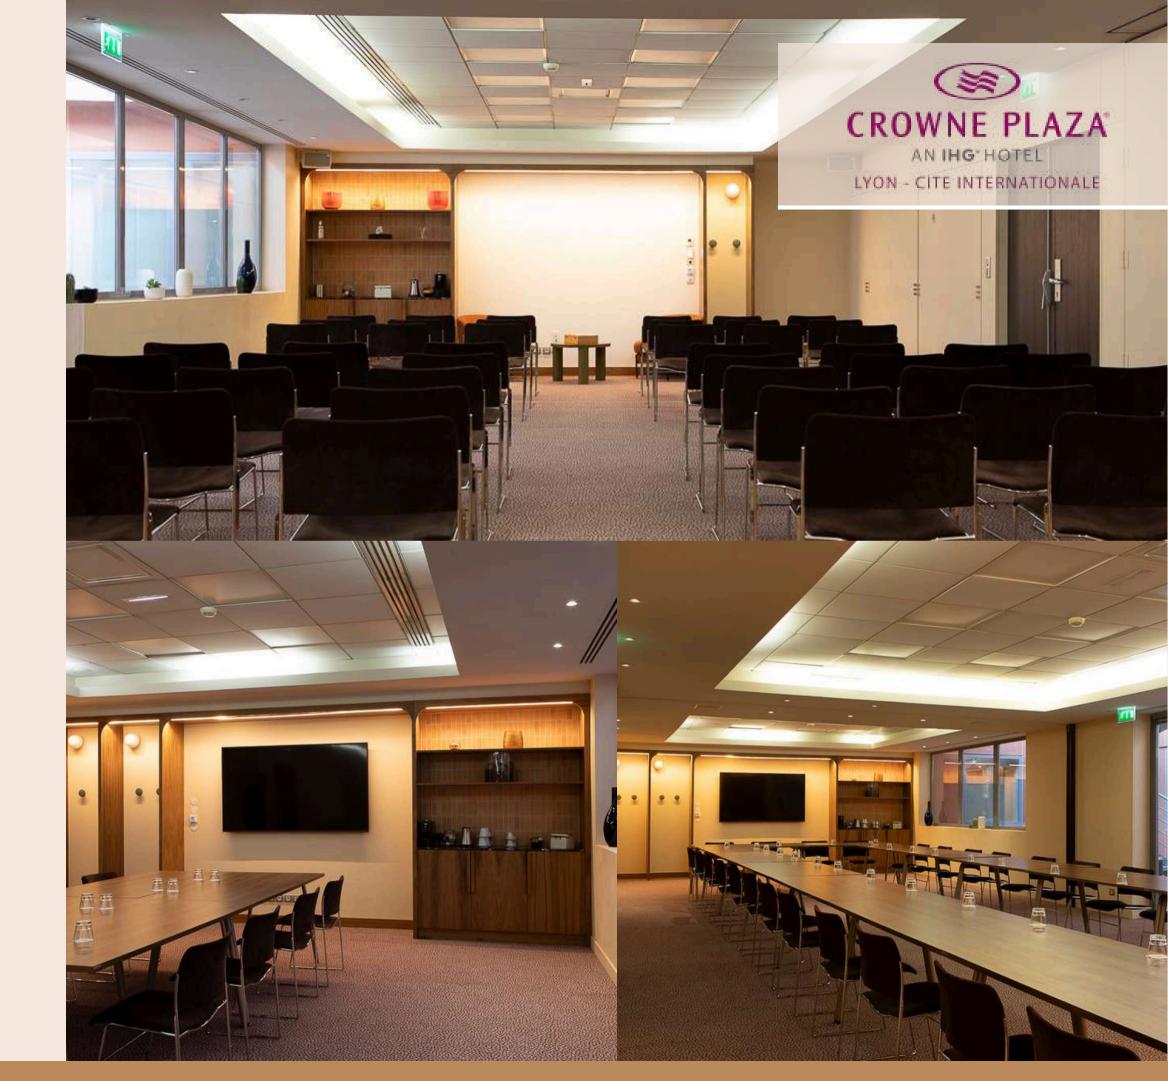

## Our meeting rooms CROWNE PLAZA Available for : cocktail, meeting, coworking, showroom, ...

(

## Milano & Venezia

- Two modular meeting rooms of 32 & 38m<sup>2</sup> that can be transformed into a 70m<sup>2</sup> space. Its sun-drenched terrace can also be entirely privatized
- Modern & connected :
  - High Speed Wifi
  - Visio conference system
  - Audiovisual system and handheld microphones

## Napoli & Roma

- Two modular meeting rooms of 44 & 56m<sup>2</sup> that can be transformed into a 100m<sup>2</sup> space.
- Privatized patio
- Capicity : 88 pax in theater set-up
- Modern et connected :
  - High-speed WiFi
  - Audiovisual system and handheld microphones

## Palermo

- A gorgeous meeting room of 76m<sup>2</sup>
- A panoramic view on the city and the Parc de la Tête d'Or
- Rooftop
- Capacity : 35 pax in theater set up
- Modern & connected :
  - High-speed WiFi
  - Audiovisual system

## Capacity per meeting room

|                       | U  | Board | Classroom | Theater | Cocktail |
|-----------------------|----|-------|-----------|---------|----------|
| Milano (32m²)         | 12 | 12    | 15        | 30      | 25       |
| Venezia (38m²)        | 20 | 15    | 15        | 30      | 25       |
| Milano Venezia (70m²) | 20 | 15    | 15        | 50      | 65       |
| Napoli (44m²)         | 20 | 20    | 20        | 40      | 40       |
| Roma (56m²)           | 25 | 20    | 20        | 4à      | 35       |
| Napoli Roma (100m²)   | 40 | 35    | 42        | 88      | 85       |
| Palermo (76m²)        | 18 | 18    | 0         | 35      | 40       |