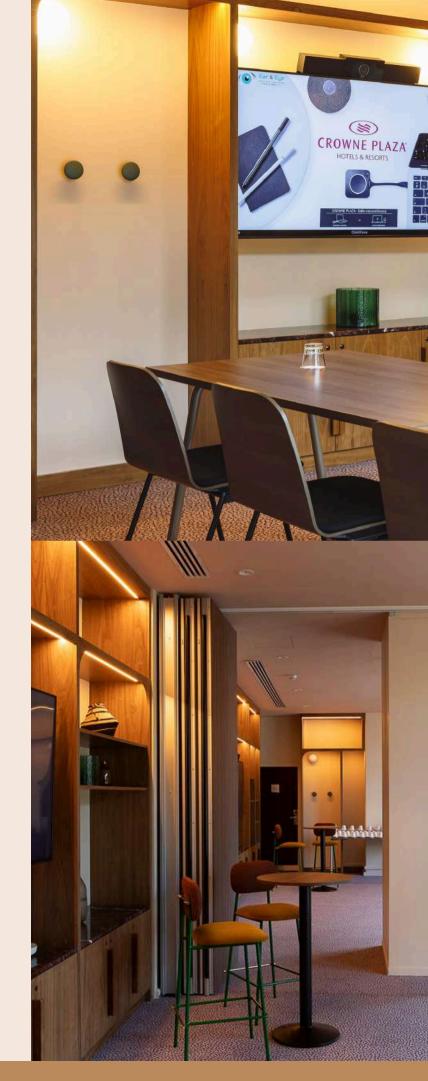

## Our meeting rooms CROWNE PLAZA Available for : cocktail, meeting, coworking, showroom, ...

(

## Milano & Venezia

- Two modular meeting rooms of 32 & 38m<sup>2</sup> that can be transformed into a 70m<sup>2</sup> space. Its sun-drenched terrace can also be entirely privatized
- Modern & connected :
  - High Speed Wifi
  - Visio conference system
  - Audiovisual system and handheld microphones

## Napoli & Roma

- Two modular meeting rooms of 44 & 56m<sup>2</sup> that can be transformed into a 100m<sup>2</sup> space.
- Privatized patio
- Capicity : 88 pax in theater set-up
- Modern et connected :
  - High-speed WiFi
  - Audiovisual system and handheld microphones

## Palermo

- A gorgeous meeting room of 76m<sup>2</sup>
- A panoramic view on the city and the Parc de la Tête d'Or
- Rooftop
- Capacity : 35 pax in theater set up
- Modern & connected :
  - High-speed WiFi
  - Audiovisual system