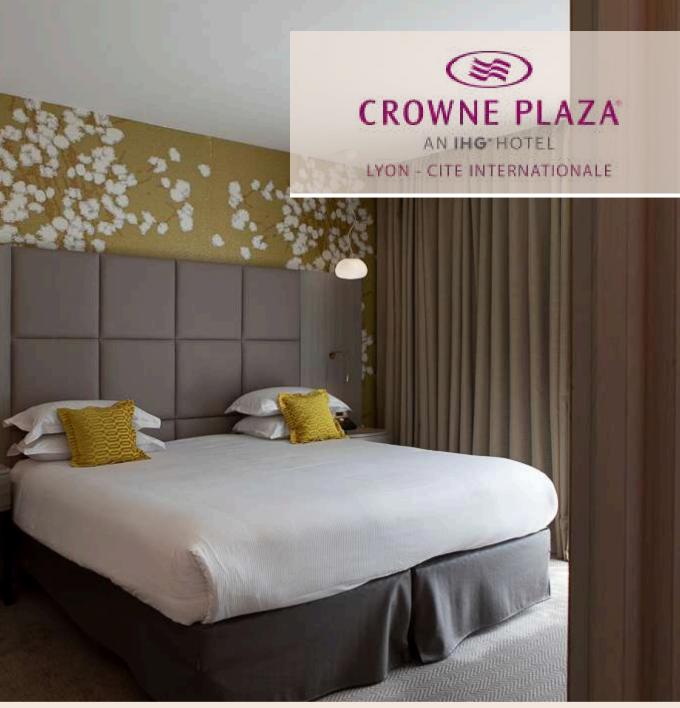

## Our bedrooms

156 bedrooms and 7 suites 75 of them can have twin beds

#### 5 categories

#### <u>Standard</u>

- 26m<sup>2</sup>
- Connected TVequiped with Chromacast
- Bath
- Bathrobe

#### Premium

- 26m<sup>2</sup>
- Connected TV with Chromecast
- Bath
- View on the Rhône or Parc de la Tête d'Or
- Bathrobe and flippers, coffee machine

#### Premium with balcony

- 26m<sup>2</sup>
- Connected TV with Chromecast
- Shower
- View on the Rhône or Parc de la Tête d'Or
- Balcony
- Bathrobe and flippers, coffee machine

#### Junior suite

- 44m<sup>2</sup>
- Connected TV with Chromecast
- Shower and Bath
- View on Parc de la Tête d'Or
- Connecting rooms
- Bathrobe and flippers, coffee machine

#### S<u>uite</u>

- 56m<sup>2</sup>
- Connected TV with Chromecast
- Shower and Bath
- View on the Rhône or Parc de la Tête d'Or
- Composed with a bedroom and a living room
- Bathrobe and flippers, coffee machine