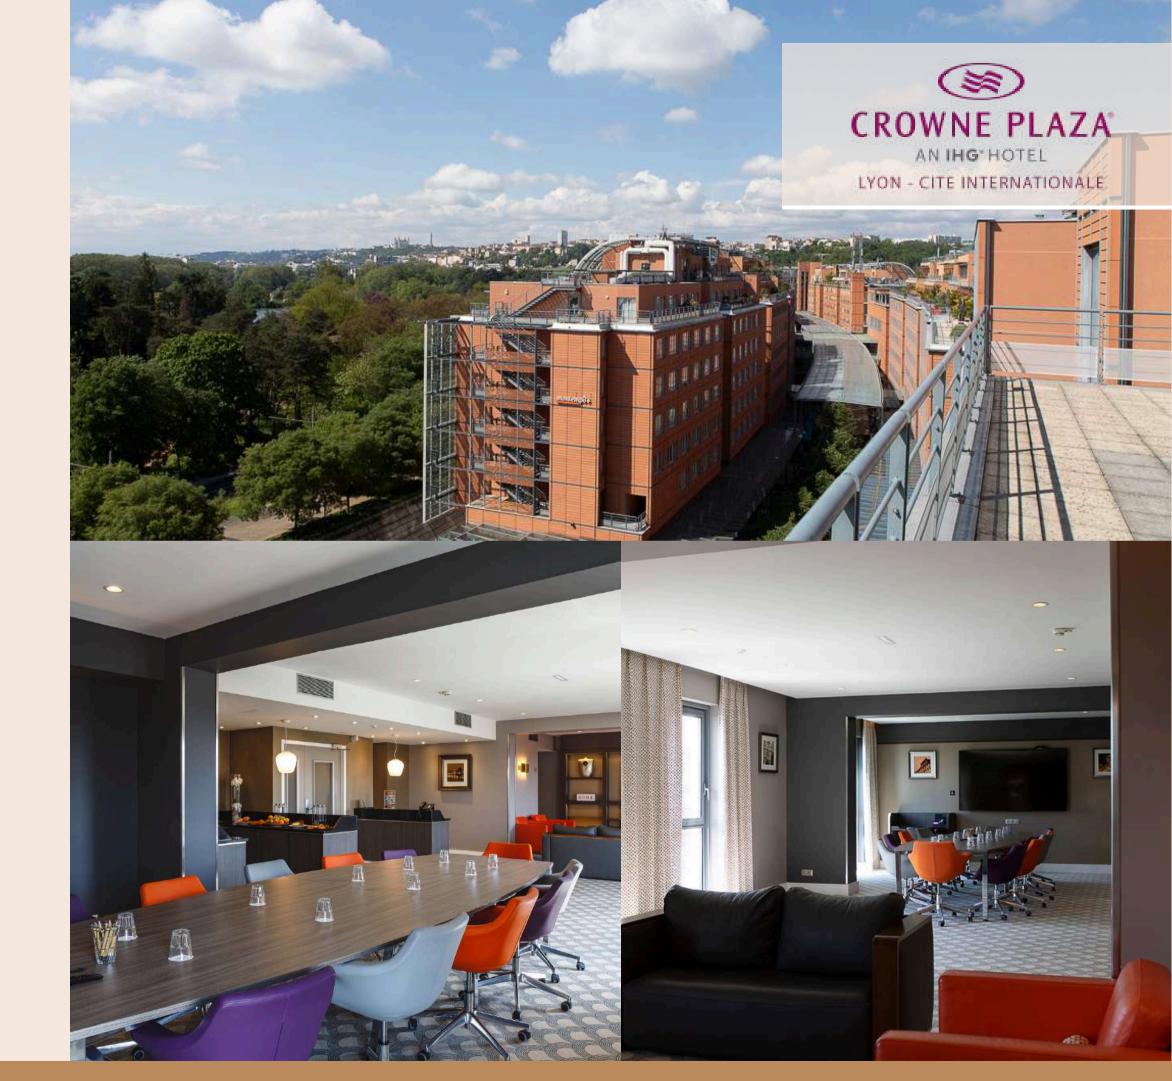

## Discover our hotel

A stone's throw from Parc de la Tête d'Or

An italian restaurant-bar : Antipasto

156 bedrooms with 7 suites

5 meeting rooms

1 fitness center

## Our meeting rooms CROWNE PLAZA Available for : cocktail, meeting, coworking, showroom, ...

(